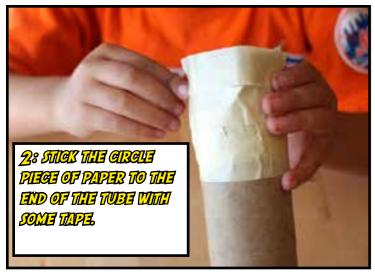

WATCHING WITH YOU,

NOT ON YOUR OWN.

PLAYING AN ONLINE GAME WITH YOUR
REAL-LIFE FRIENDS CAN BE GREAT FUN.
YOU SHOULD ONLY PLAY WITH PEOPLE
WHO YOU KNOW AND TRUST OFFLINE, LIKE
FRIENDS FROM SCHOOL.
SOME GAMES ARE ONLY FOR GROWN UPS
OR OLDER CHILDREN. ASK YOUR PARENT
OR CARER TO CHECK THAT THE GAME
YOU'RE PLAYING IS OK FOR CHILDREN
YOUR AGE TO PLAY.



# YOUR RIGHTS STARS!

YOUR RIGHTS ARE THINGS YOU SHOULD HAVE OR BE ABLE TO DO. YOU HAVE LOTS OF RIGHTS!



SOMEONE FROM NTEAS OR THREE CIRCLES WILL VISIT OR CALL YOU EVERY & MONTHS TO SEE HOW YOU ARE. IF YOU WOULD LIKE SOMEBODY TO COME TO SEE YOU SOONER - ASK YOUR CARER AND WE WILL COME TO SEE YOU. WE WILL ASK YOU HOW YOU ARE DOING AND IF THERE IS ANYTHING YOU WOULD LIKE US TO PASS ON TO YOUR SOCIAL WORKER.

22

# LET'S MAKE A RAIN STICK!















# SOBAKE FRUITY SUTELLA

PESSA

INGREDIENTS

1 WHOLE WHEAT
TORTILLA (8 INCHES)
2 TABLESPOONS NUTELLA
3 TO 4 FRESH
STRAWBERRIES, SLICED
1/2 MEDIUM FIRM
BANANA, PEELED AND
SLICED
1/2 MEDIUM KIWIFRUIT,
PEELED AND SLICED

YOU CAN USE ANY FRUIT YOU LIKE!

1. PLACE THE TORTILLA ON A PLATE

2. SPREAD THE NUTELLA OVER
THE TORTILLA AND SMOOTH IT
OUT. (REMEMBER TO LEAVE
YOURSELF A 'CRUST' SO YOU CAN
PICK IT UP!)

3. PLAGE THE FRUIT ON TOP JUST LIKE THE TOPPINGS OF A PIZZA!

4. ENJOY!





# FUN SACTIVITES

GUMBING



BOWLING



TOE SKATING





SPRING

SUMMER







THEME PARK



ART WORKSHOPS



GERUTMAS PARTY

AT THREE GIRGLES WE HAVE LOTS OF FUN. EVERY YEAR WE HAVE AN AWARDS DAY WHERE WE GELEBRATE ALL THE AMAZING THINGS YOUNG PEOPLE HAVE AGHIEVED. WE GO ON TRIPS LIKE IGE SKATING, TO T