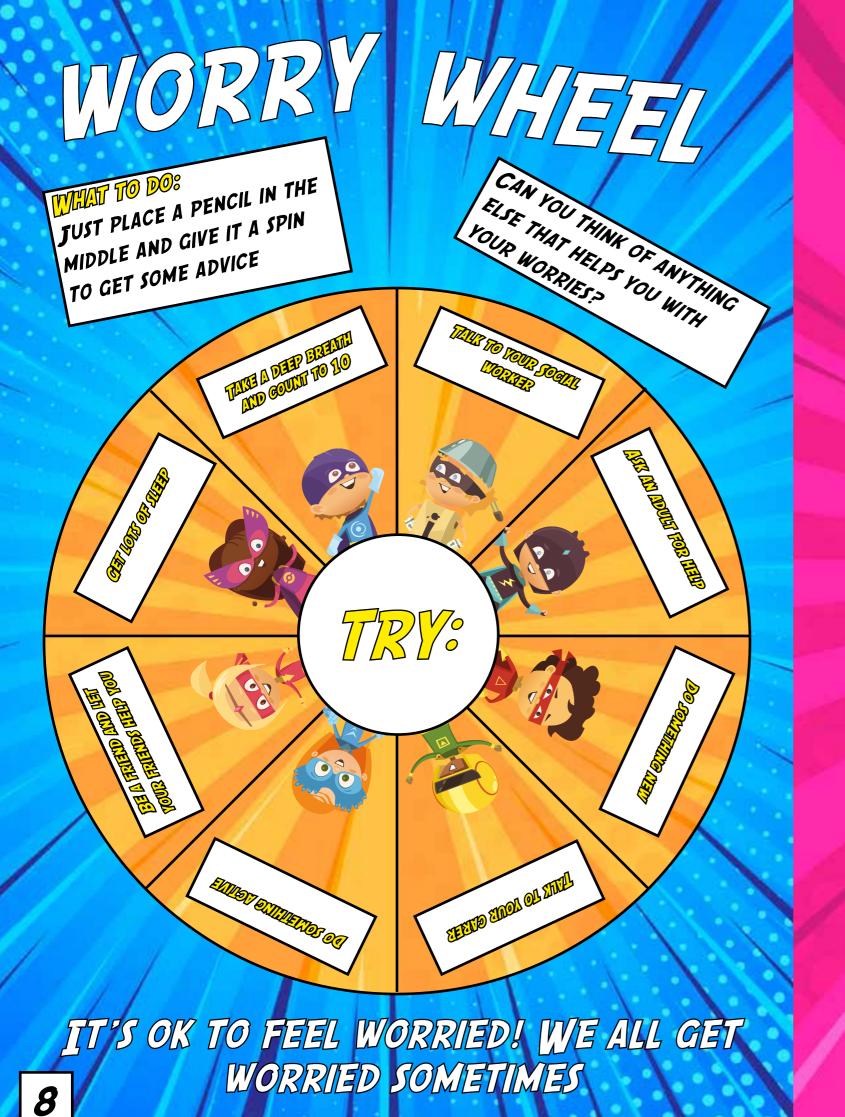

AND FEELINGS TO THEM.

#### FOSTER CARERS

FOSTER CARERS ARE PEOPLE WHO CARE FOR CHILDREN IN FOSTER CARE. LIKE YOU!

THEY MAKE SURE YOU ARE WELL LOOKED AFTER AND LISTEN, RESPECT AND SUPPORT YOU. THEY WILL MAKE SURE YOU HAVE A BEDROOM OF YOUR OWN (OR SHARED WITH YOUR SIBLINGS) AND BE SOMEONE WHO WILL CELEBRATE YOUR ACHIEVEMENTS AND HELP YOU TO TAKE PART IN THINGS YOU LIKE TO DO (LIKE ART OR FOOTBALL)!

#### SOCIAL WORKER

YOU HAVE YOUR OWN SOCIAL WORKER WHO WILL VISIT YOU AT LEAST EVERY SIX WEEKS.

THEY HAVE TO LISTEN TO YOUR VIEWS AND TAKE THEM SERIOUSLY.

THEY WILL WRITE A CARE PLAN WHICH HAS EVERYTHING ABOUT YOUR HEALTH, FAMILY, WHERE YOU WILL LIVE, EDUCATION AND LOADS MORE!

IT IS VERY IMPORTANT TO TELL YOUR SOCIAL WORKER WHAT IS IMPORTANT TO YOU SO THAT THEY WRITE IT INTO THE PLAN.





GO OUT INTO THE FRESH AIR

WATCH YOUR FAVOURITE FILM

LISTEN TO YOUR FAVOURITE MUSIC



DO SOMETHING

WRITE HOW YOU FEEL

SAY SOMETHING KIND ABOUT YOURSELF

JOIN A CLUB

CREATIVE



FEEL BETTER POSITIVITY TIPS!

SPEND TIME WITH FRIENDS

READ AN INSPIRING BOOK

> EAT SOMETHING HEALTHY

PLANA DAY OUT WITH YOUR CARIER

CLOSE YOUR EYES AND FOCUS ON YOUR BREATHING

CELEBRATE ALL THE GREAT THINGS YOU DO



#### MULT IS A FOSTER FAMILYP

PEOPLE WHO GIVE A HOME TO CHILDREN THAT NEED A SAFE PLACE TO LIVE. THEY MAY HAVE CHILDREN OF THEIR OWN, OR OTHER FOSTER CHILDREN LIVING WITH THEM.

WHAT IS YOUR FOSTER FAMILY LIKE?

WRITE IT IN THE 'ALL ABOUT ME' PAGE ON PAGES 26 & 27!

#### ASKING CARERS ABOUT THINGS

'DO THEY KNOW I DON'T LIKE SOME

'CAN MY FRIENDS COME ROUND?'
YOUR FOSTER CARERS WILL NOT MIN