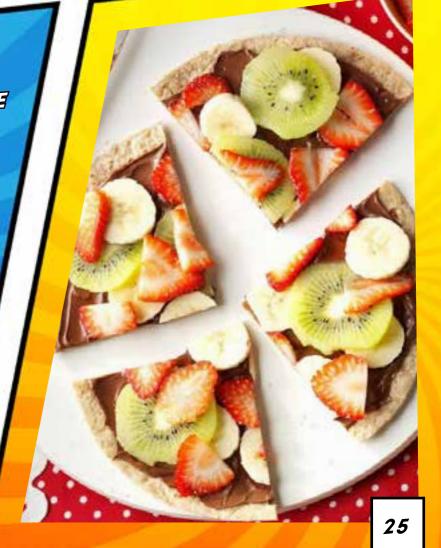

# SOBAKE FRUITY SUTELLA

PESSA

INGREDIENTS

1 WHOLE WHEAT
TORTILLA (8 INCHES)
2 TABLESPOONS NUTELLA
3 TO 4 FRESH
STRAWBERRIES, SLICED
1/2 MEDIUM FIRM
BANANA, PEELED AND
SLICED
1/2 MEDIUM KIWIFRUIT,
PEELED AND SLICED

YOU CAN USE ANY FRUIT YOU LIKE!

1. PLACE THE TORTILLA ON A PLATE

2. SPREAD THE NUTELLA OVER
THE TORTILLA AND SMOOTH IT
OUT. (REMEMBER TO LEAVE
YOURSELF A 'CRUST' SO YOU CAN
PICK IT UP!)

3. PLAGE THE FRUIT ON TOP JUST LIKE THE TOPPINGS OF A PIZZA!

4. ENJOY!