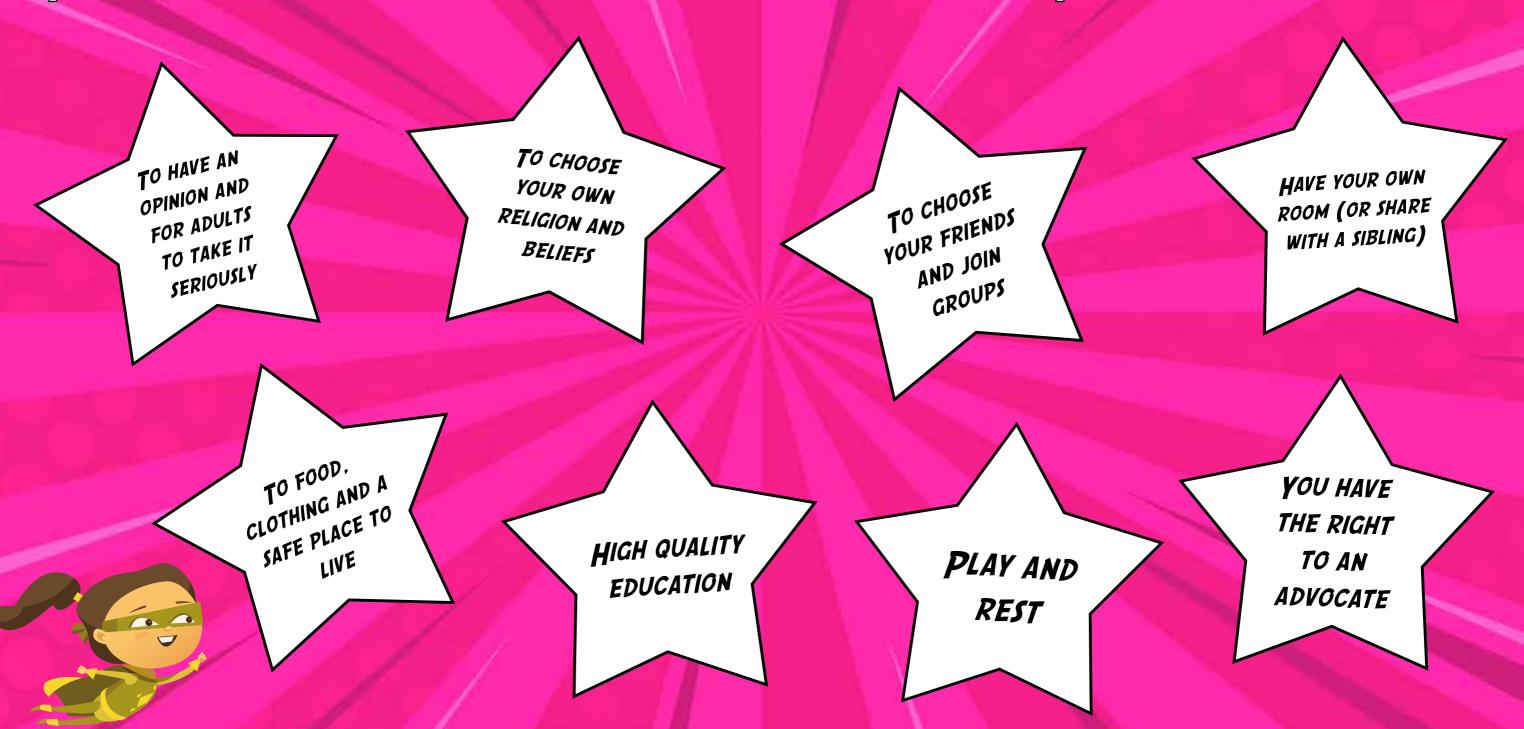

# YOUR RIGHTS STARS!

YOUR RIGHTS ARE THINGS YOU SHOULD HAVE OR BE ABLE TO DO. YOU HAVE LOTS OF RIGHTS!

SOMEONE FROM NTEAS OR THREE CIRCLES WILL VISIT OR CALL YOU EVERY & MONTHS TO SEE HOW YOU ARE. IF YOU WOULD LIKE SOMEBODY TO COME TO SEE YOU SOONER - ASK YOUR CARER AND WE WILL COME TO SEE YOU. WE WILL ASK YOU HOW YOU ARE DOING AND IF THERE IS ANYTHING YOU WOULD LIKE US TO PASS ON TO YOUR SOCIAL WORKER.